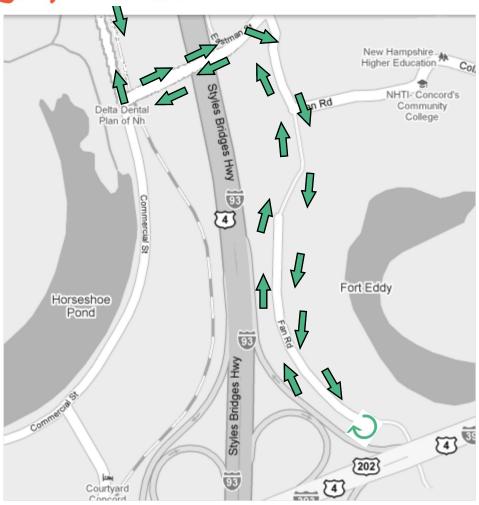

## 1 mile trail

Turn left out of the Northeast Delta Dental (NEDD) driveway onto Delta Dr and walk over the bridge towards Institute Dr. Turn right onto Fan Rd, continuing down the road, around the loop at the end and head back along Fan Rd. At the end of Fan Rd, turn left onto Delta Dr and over the bridge. Turn right into NEDD and return to the start.

Signs will be posted along the trail; water station available for dogs at the turn around.