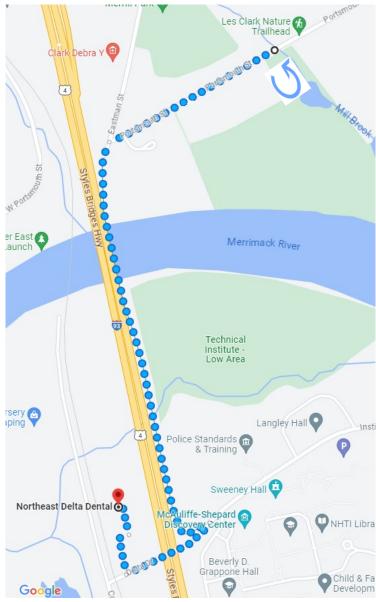

## 3 mile trail

Turn left out of the Northeast Delta Dental (NEDD) driveway onto Delta Dr and walk over the bridge towards Institute Dr. Turn left onto the bike path along 93N and over the Merrimack River. Turn right at the gate and onto Conservation Center land. Loop around to the Merrimack River and reverse back to the start at NEDD. At the end of the bike path, turn right onto Delta Dr and over the bridge. Turn right into NEDD and return to the start.

Signs will be posted along the trail; water stations available for dogs at various locations along the route.